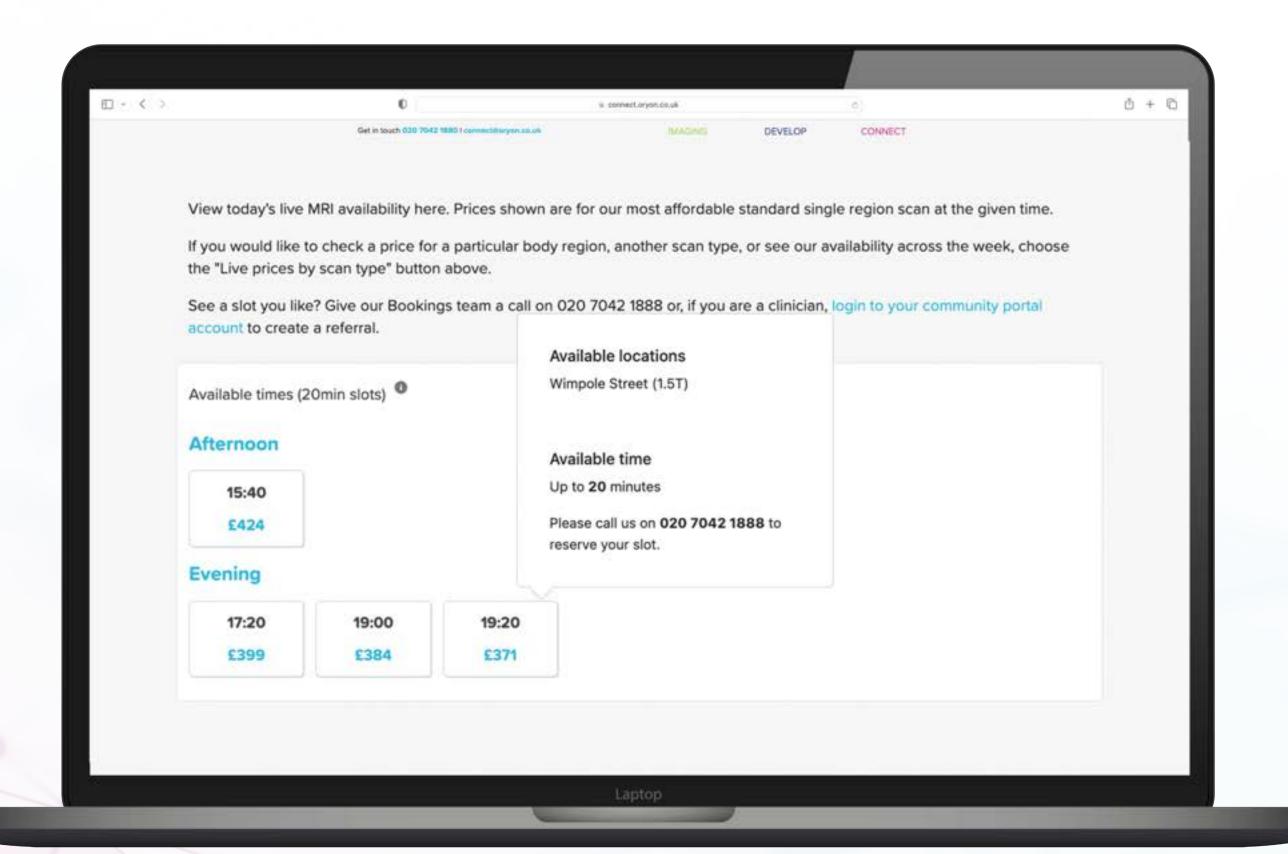

# Convenient same-day appointments

Get a real-time view of all of our same-day MRI availability, including what scanner type, cost and appointment time length.

Live prices by scan type

See today's MRI availability