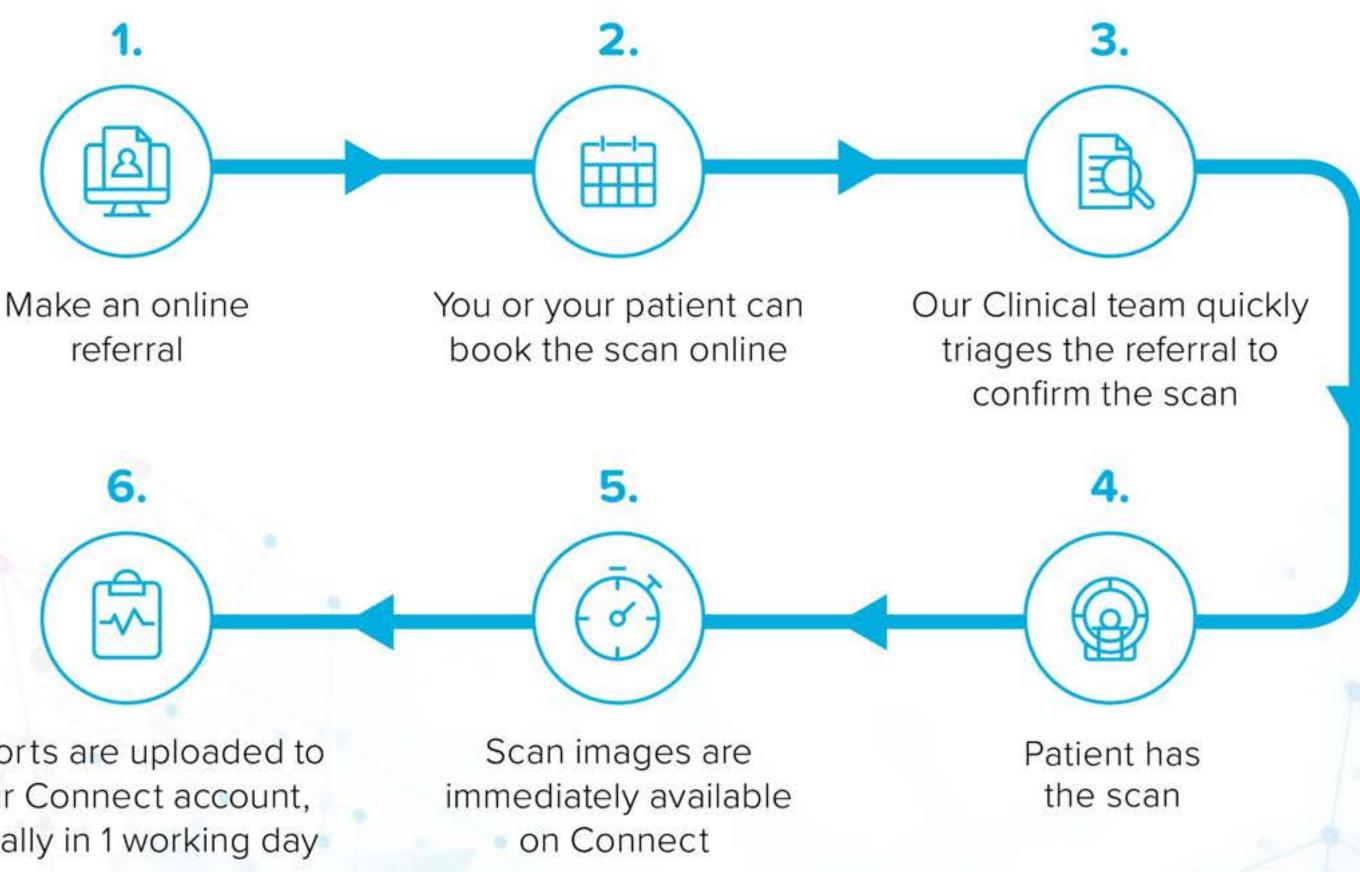

# Patient referrals made easy and accessible

Scans are available immediately and results within 1 working day. You can refer, book and share results using our secure, online

community, Connect. Make an online You or your patient can book the scan online referral Learn more 6. Reports are uploaded to Scan images are your Connect account, immediately available normally in 1 working day on Connect