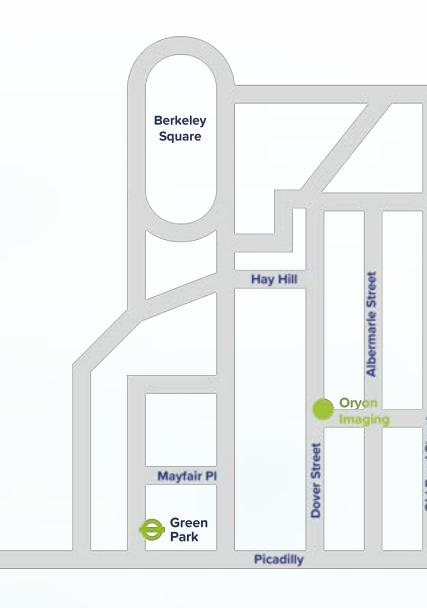

## Conveniently based in the heart of Central London

#### Dover Street

17-18 Dover Street London W1S 4LT

**Reception Opening Hours** 

Monday:8:00 - 23:00Tuesday:8:00 - 23:00Wednesday:8:00 - 23:00Thursday:8:00 - 23:00Friday:8:00 - 23:00Saturday:8:00 - 22:00Sunday:8:00 - 20:00