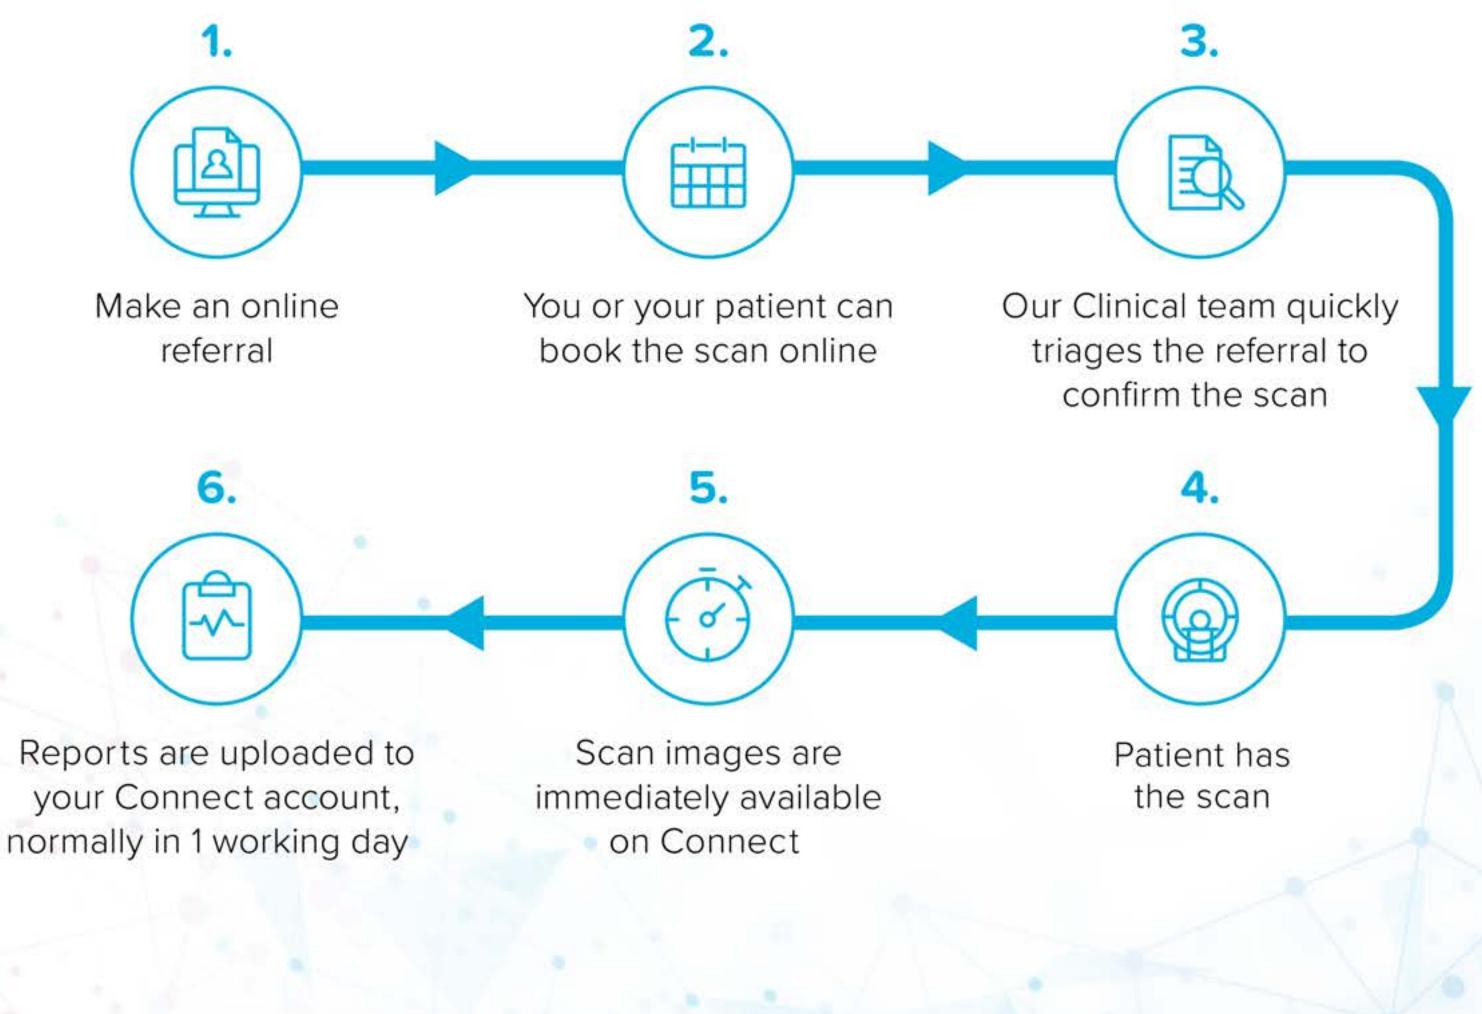

## Patient referrals made easy and accessible

Scans are available immediately and results within 1 working day. You can refer, book and share results using our secure, online community, Connect.

Learn more